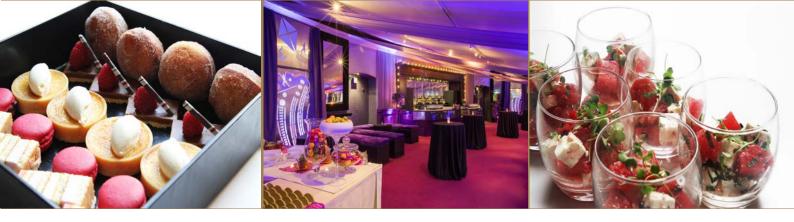

#### PRE SHOW CANAPÉS

Lemongrass poached prawn with sweet chilli aioli and compressed melon Pea pannacotta and caviar tomatoes (v) Confit chicken and duck terrine with rhubarb chutney Beetroot tartar with feta cheese and apple puree (v)

#### PRE SHOW DISH

Salad Nicoise with fresh tuna, boiled eggs, capsicum, confit potatoes, green beans and lemon dressing

#### INTERVAL HOT DISHES

Slow braised beef with truffle mash and parsnip crisps Cauliflowercroquette with fricassee of wild mushroom, watercress and apple slaw (v)

#### INTERVAL DESSERT CANAPÉS

Passion fruit and meringue tartlet Gianduja macaroon Griottine cherry and almond financier

| Box         | Number of seats | Price per person |
|-------------|-----------------|------------------|
| Grand Tier  | 12              | £239             |
| Loggia      | 8               | £239             |
| Second Tier | 4               | £229             |