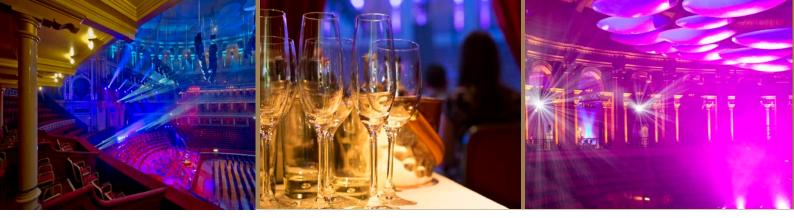

### CAPTAIN'S QUARTERS BOX HOSPITALITY

Enjoy the ultimate hospitality experience with the finest views from the comfort of your own private box.

#### Exclusive hire of a box

Your dedicated service waiter will be waiting to greet you Champagne will be served upon arrival followed by wine and soft drinks Beverages include ½ bottle of Moët & Chandon Champagne, ½ bottle of wine and a selection of soft drinks An assortment of luxury canapés, cold and hot dishes will be served throughout the evening (example menu below)

# SPACE: THE FRONT ROW FRONTIER HOSPITALITY

Enjoy pre-show and interval hospitality in a Royal Albert Hall VIP suite with premium front arena seating.

Arrive through a dedicated VIP entrance Use of a complimentary cloak room Waiter drink service upon arrival to the VIP suite An exclusive introductory welcome will be given by a produce of the show from the Royal Albert Hall Beverages include an unlimited wine, beer and soft drinks package An assortment of luxury canaps and hot dishes will be served throughout the evening (example menu below)